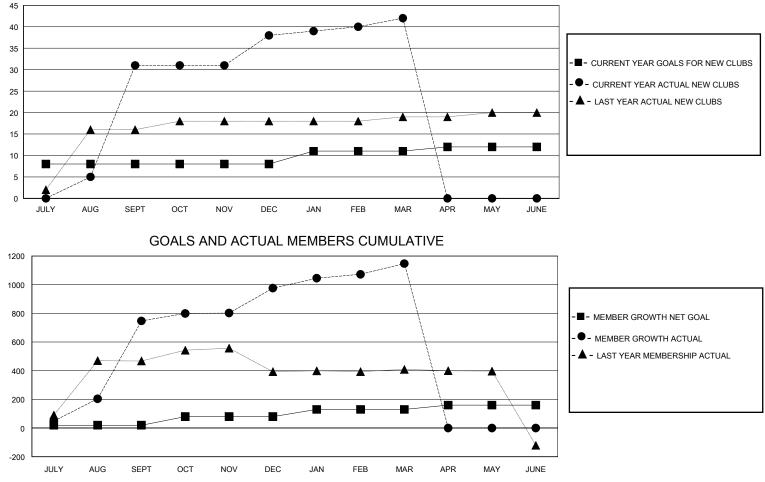

## MONTHLY MEMBERSHIP PROGRESS REPORT

District 325 I

Results as of: 3/31/2024

| GMT:                       |               | LOC         | ATION NEPAL   |                            |                        |                         | GMT CA                                             |  |  |
|----------------------------|---------------|-------------|---------------|----------------------------|------------------------|-------------------------|----------------------------------------------------|--|--|
|                            | Club          | )S          |               | Members                    |                        |                         |                                                    |  |  |
|                            | RESULTS FOR   | R 2023-2024 |               | RESULTS FOR 2023-2024      |                        |                         |                                                    |  |  |
| QUARTER                    | NEW CLUB GOAL | NEW CLUBS   | DROPPED CLUBS | QUARTER                    | BER GROWTH NET<br>GOAL | MEMBER GROWTH<br>ACTUAL | DROPPED<br>MEMBERS ACTUAL<br>(including transfers) |  |  |
| JULY/AUG/SEPT              | 8             | 31          | 3             | JULY/AUG/SEPT              | 20<br>60               | 880<br>389              | 123<br>146                                         |  |  |
| OCT/NOV/DEC<br>JAN/FEB/MAR | 3             | 4           | 1             | OCT/NOV/DEC<br>JAN/FEB/MAR | 50                     | 245                     | 71                                                 |  |  |
| APR/MAY/JUNE               | 1             | 0           | 0             | APR/MAY/JUNE               | 30                     | 0                       | 0                                                  |  |  |
| 45                         | GOALS         | AND ACTUA   | L NEW CLUBS C | UMULATIVE                  |                        |                         |                                                    |  |  |
| 45                         |               |             |               | •                          |                        |                         |                                                    |  |  |

| DROPPED CLUBS: 5 |     | 148 CLUBS OF 186 ADDED 1 OR MORE | GENDER DISTRIBUTION                   |                |       |
|------------------|-----|----------------------------------|---------------------------------------|----------------|-------|
|                  |     | NEW MEMBERS                      | MALE                                  | 2,675 (65.58%) |       |
|                  |     |                                  | FEMALE                                | 1,404 (34.42%) |       |
| DROPPED MEMBERS  |     |                                  |                                       |                |       |
| DECEASED         | 0   | CLICK HERE FOR CUMULATIVE        | TOTAL FAMILY UNIT MEMBERS             |                | 3,876 |
| CLUB CANCELLED   | 12  | MEMBERSHIP DATA                  |                                       |                | 2,960 |
| OTHER            | 328 |                                  | FAMILY MEMBERS PAYING HALF 2,<br>DUES |                |       |
| TOTAL            | 340 |                                  |                                       |                |       |
|                  |     | -                                |                                       |                |       |